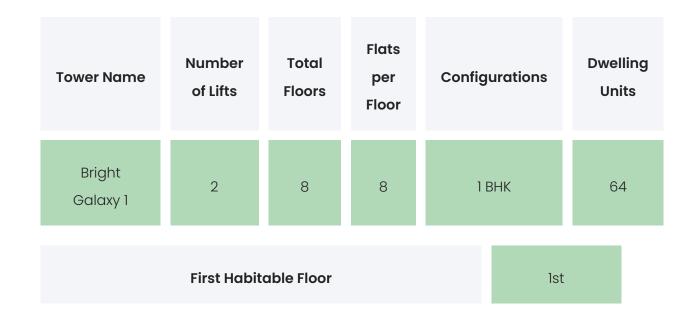

D'Mart, Vasai 9.1 Km

BARKAAT BRIGHT GALAXY

### LAND & APPROVALS

Last updated on the MahaRERA website

On-Going Litigations

RERA Registered Complaints BARKAAT BRIGHT GALAXY

### **BUILDER & CONSULTANTS**

| Project Funded By | Architect | Civil Contractor |
|-------------------|-----------|------------------|
| NA                | NA        | NA               |

BARKAAT BRIGHT GALAXY

### **PROJECT & AMENITIES**

| Time Line          | Size         | Typography |
|--------------------|--------------|------------|
| 2019 Ready to move | 2873.51 Sqmt | 1 BHK      |

#### **Project Amenities**

| Sports  | NA |
|---------|----|
| Leisure | NA |

| Business & Hospitality | NA |
|------------------------|----|
| Eco Friendly Features  | NA |

BARKAAT BRIGHT GALAXY

### **BUILDING LAYOUT**



#### Services & Safety

- Security : Society Office, Security System / CCTV, Intercom Facility
- Fire Safety : NA
- Sanitation : NA
- Vertical Transportation : NA

BARKAAT BRIGHT GALAXY

### FLAT INTERIORS

| Configuration      | RERA Carpet Range |
|--------------------|-------------------|
| 1 ВНК              | 630 sqft          |
| Floor To Ceiling H | Height NA         |
| Views Availal      | ble NA            |

| Flooring                     | Vitrified Tiles,Anti Skid Tiles                      |
|------------------------------|------------------------------------------------------|
| Joinery, Fittings & Fixtures | Sanitary Fittings,Kitchen Platform                   |
| Finishing                    | Laminated flush doors,Double glazed glass<br>windows |
| HVAC Service